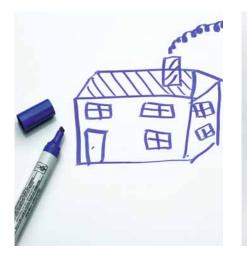

Magnetic suitable for writing on with marker pens, white Code: HP 8206

Magnetic suitable for writing on with marker pens, grey Code: HP 8208

Projection surface, magnetic, white Code: HP 8217

Projection surface, magnetic, grey Code: HP 8219