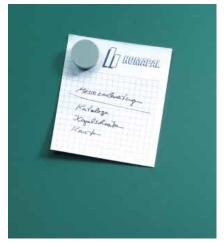

Magnetic suitable for writing on with marker pens, white Code: HP 8206

Magnetic suitable for writing on with marker pens, grey Code: HP 8208

Projection surface, magnetic, white Code: HP 8217

Projection surface, magnetic, grey Code: HP 8219