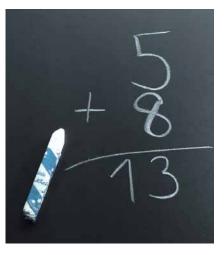

Magnetic surface suitable for writing on with chalk, black Code: HP 8205

Magnetic surface suitable for writing on with chalk, green Code: HP 8211