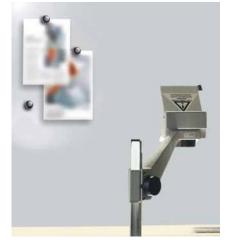

Magnetic suitable for writing on with marker pens, white Code: HP 8206

Magnetic suitable for writing on with marker pens, grey Code: HP 8208

Projection surface, magnetic, white Code: HP 8217

Projection surface, magnetic, grey Code: HP 8219